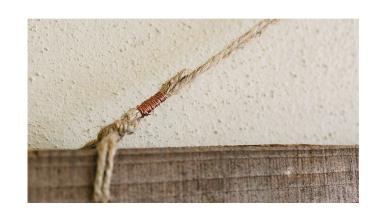

## Lagniappe Canvas

Matte Canvas with jute, copper and re-claimed barn wood accents

24 x 36 | 415 16 x 20 | 350 11 x 14 | 290