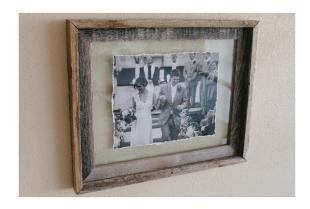

### **Framed Prints**

Gallery Wrapped Canvases Machine textured luster print Re-claimed Barn Wood Framed Print

 24 x 36 | 375
 24 x 36 | 135
 24 x 36 | 450

 16 x 20 | 310
 16 x 20 | 80
 16 x 20 | 325

 11 x 14 | 265
 11 x 14 | 65
 11 x 14 | 285