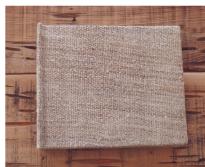

## Lagniappe Canvas

Matte Canvas with jute, copper and re-claimed barn wood accents

24 x 36 | 415 16 x 20 | 350 11 x 14 | 290